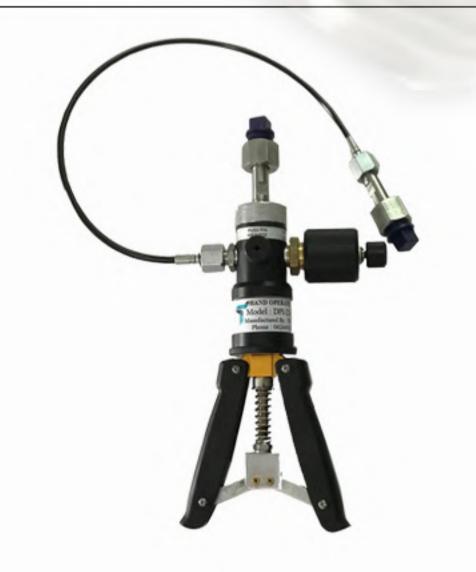

## Recommended Accessory

Pneumatic pressure pump Model TEPS-01 -0.8 to 30 Bar

Hydrulic pressure pump Model TEPS-02 Range: 0 to 300 Bar/ 600 Bar.

Pressure gauge pointer Puller.

Set of Adopters