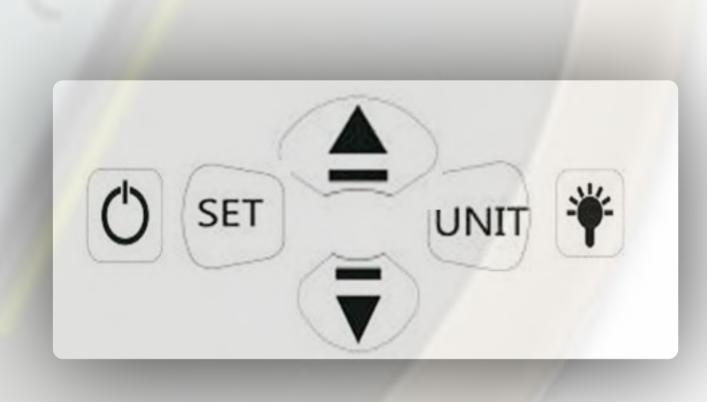

## **Button Function & LED**

(Power) Short press to ON/OFF.

Short press to open the backlight, Long press to keep the backlight onn.

SET

(SET) Short pres two second to enter set function the 'set light' on.

UNIT Short press to switch pressure unit.

Short press to increase; long press to zero clearing.

(Decrease) Short press to decrease; long press