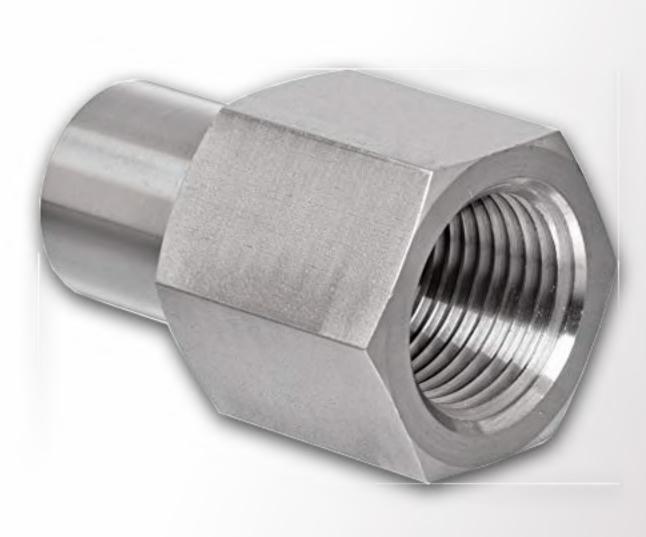

## Recommended Accessory

Pneumatic pressure pump Model TEPS-01 -0.8 to 30 Bar

Hydrulic pressure pump Model TEPS-02 Range: 0 to 300 Bar/ 600 Bar.

Pressure gauge pointer Puller.

Set of Adopters