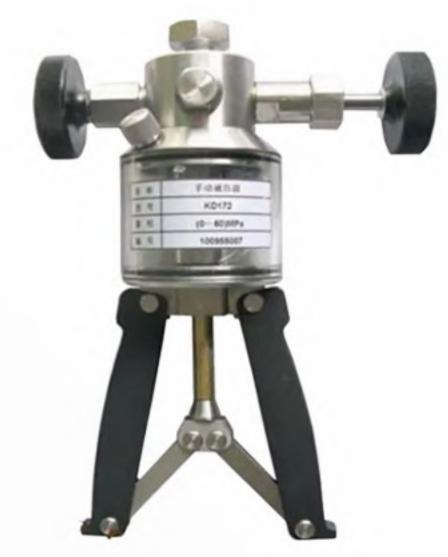

## Recommended Accessory

Pneumatic pressure pump Model TEPS-01 -0.8 to 30 Bar

Hydrulic pressure pump Model TEPS-02 Range: 0 to 300 Bar/ 600 Bar.

Pressure gauge pointer Puller.

Set of Adopters