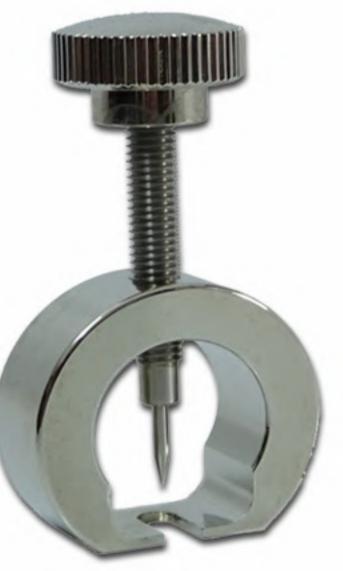

## Recommended Accessory

Pneumatic pressure pump Model TEPS-01 -0.8 to 30 Bar

Hydrulic pressure pump Model TEPS-02 Range: 0 to 300 Bar/ 600 Bar.

Pressure gauge pointer Puller.

Set of Adopters