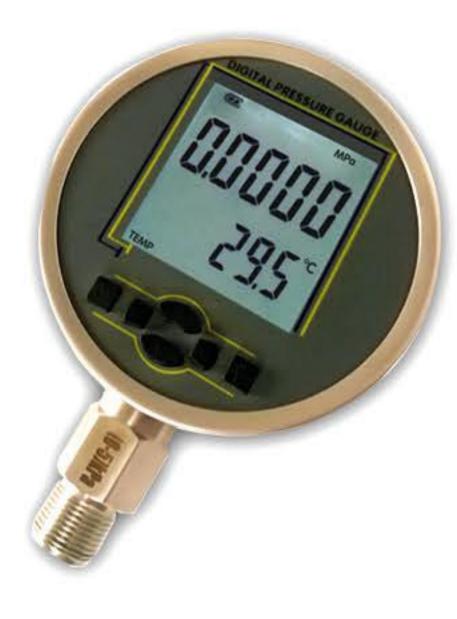

## **High Accuracy Reference grade Digital Pressure Gauges** (Model: TRPG-01)

1.Pressure Range: -1 to 1,1. 6,2 .5,4,6,10,.....1000Bar. -100,-60,-40,-25,-10,.....100KPa. 0-100KPa.....1000KPa(Absolutpressure). 2.Pressureaccuracy: 0.2%,,0.1%,0.05%FS. (Note: special accuracy options avilable for 0.025%FS).