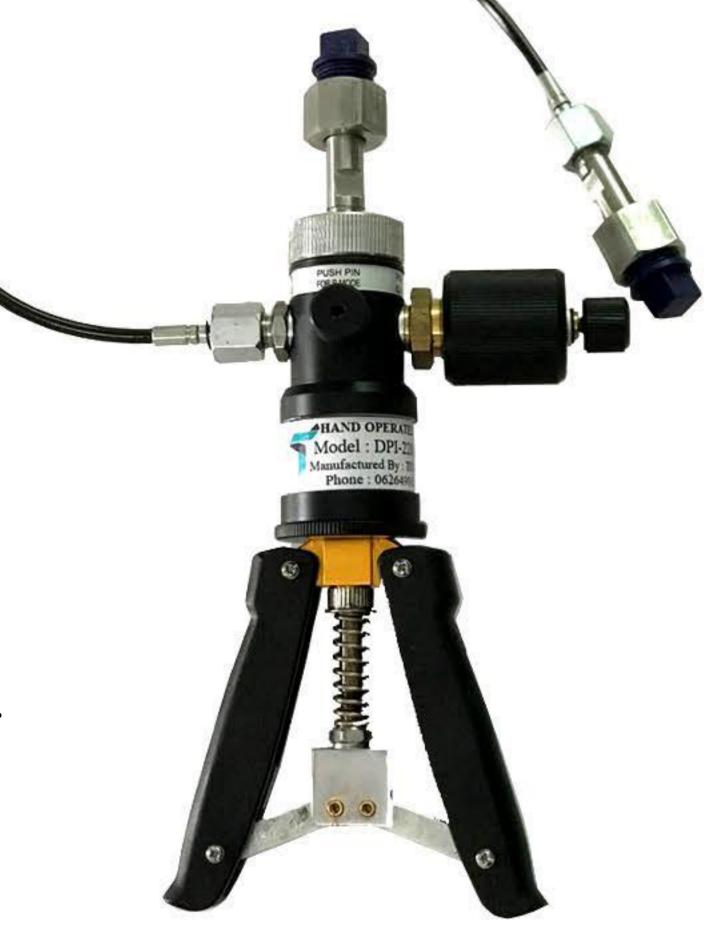

1. Model: TEPS-01

unix

2. Compact, Light Weight, Hand Operated. 3. Combined Vacuum & Pressure Pump with 4. Pressure / Vacuum Changeover option. 5. Generation (Range) of Pressure upto 30Bar 6. Vacuum upto 0.8 bar. 7. Fine Adjustment Vernier to realize upto 1

8. mBar Resolution / Sensitivity.

9. Very Low Leakage rate.

10. Flexible Nylon Hose (1 Meter) with Swivel

11. Adaptor to connect devices under test.

12. Toggle Switch for Vacume & Pressure.

13. Statndared Accessories : 04 Orings and 03 pressure connection set of adoptors.

1. 3/8 Inch BSP

2. 1/4 Inch BSP

3. 1/8 Inch BSP

14. Weight : 1 Kg.

15. Legnth: 300mm.

16. Width: 170mm.

*Range -0.8 to 30 bar* **Model-TEPS-01** 