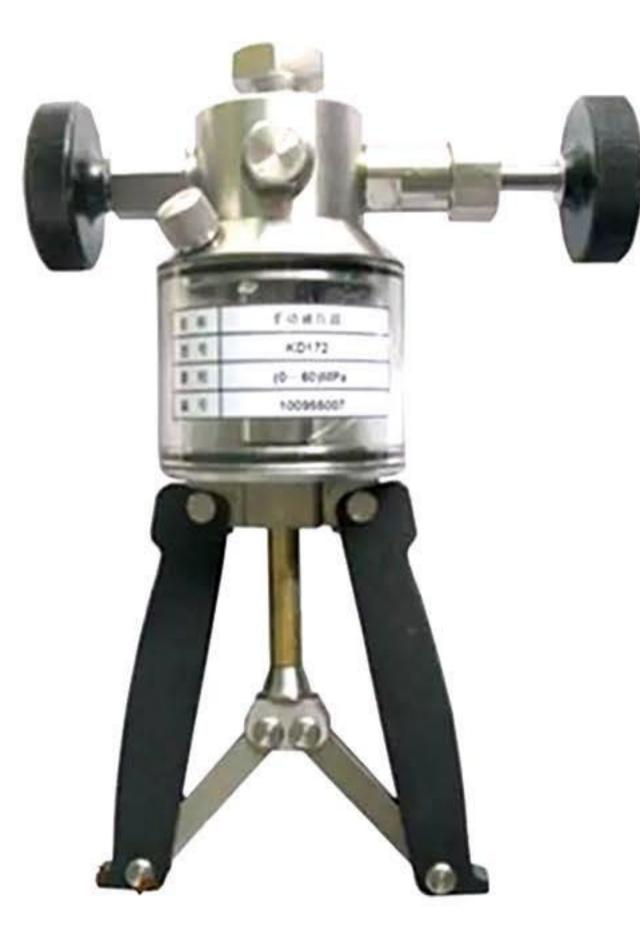

## **Hydrulic Pressure Pump**

#### **Model-TEPS-02**

### 1. **Model** - TEPS-02/TEPS-03

- 2. Compact, Light Weight, Hand Operated.
- 3. Generation (Range) of Pressure upto 300Bar(Model-TEPS-03: 600 Bar).
- 4. Fine Adjustment Vernier to realize upto 1 mBar Resolution Sensitivity.
- 5.Very Low Leakage rate.
- 6. Flexible Hose (1 Meter) with Swivel Adaptor to connect devices under test.
- 7. Toggle Switch for Vacume & Pressure.
- 8. pressure connection set of adoptors.
- 9. Weight : 1.6 Kg.
- 10. Legnth: 300mm.
- 11. Width: 170mm.