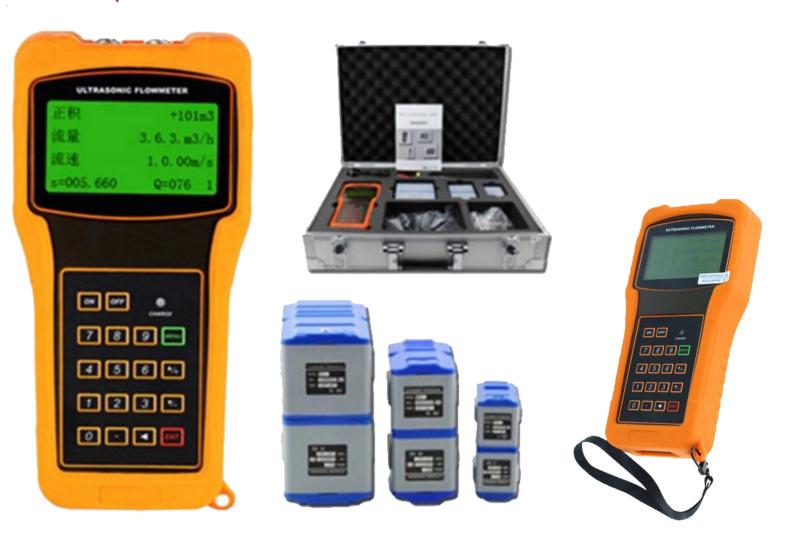

## ULTRA SONIC FLOW METER TUF-01B

## **TECHNICAL SECIFICATION**

- Linearity :0.50%
- Repeatability :0.20%
- Accuracy: ±1% of reading at rates>0.2 mps
- Response Time: 0-999 seconds, userconfigurable
- Velocity :±32 m/s
- Pipe Size: 15mm-6000mm
- Totalizer: 7-digit totals for net, positive and negative flow respectively
- Liquid Types :Virtually all liquids
- Security: Setup values Modification Lockout. Access code needs unlocking
- Display: 4x8 Chinese characters or 4x16 English letters
- Communication Interface: RS-232,
- baud-rate: from 75 to 57600. Protocol made by the manufacturer and compatible with that of the FUJI ultrasonic flow meter. User protocols can be made by user requirements

## FEATURES

- Manual Totalizer :7-digit press-key-to-go totalizer for calibration
  Housing Material: ABS
- Transducer Cord Length : Standard 5m x 2, optional 10m x 2
- Power Supply: 3 AAA built-in Ni-H batteries. When fully recharged it will last over 12 hours of operation. 100V-240VAC for the charger
- Data Logger: Built-in data logger can store over 2000 lines of data.

- Case Size :210x90x30mm
- Main unit Weight :500g with batteries
- Features Ultrasonic Liquid Flow Meters For Accurate Water
- Precision measurement Small size, light weight
- Non-contact measurement
- Large measuring range
- Charging Power
- Large-screen LCD
- Built-in data logger Parameters