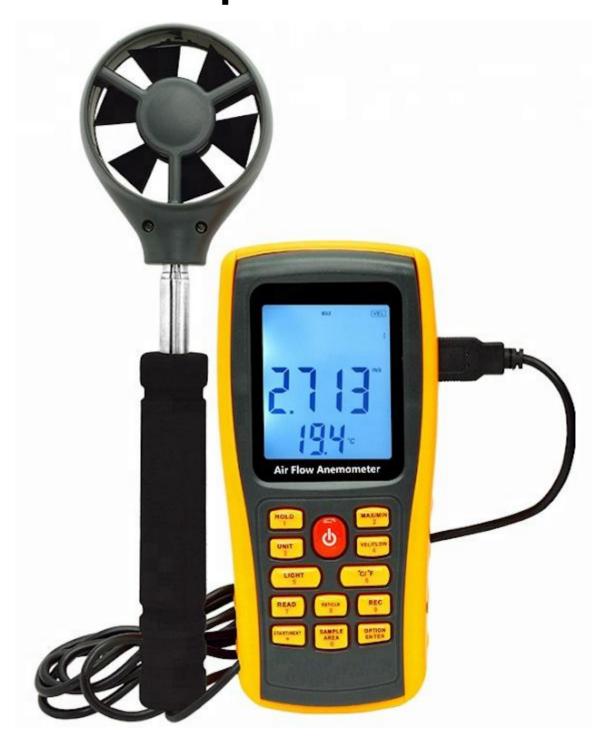

# TAM-02SPD AIR FLOW ANEMOMETER

(With extanable fan type prob)

# Description:

- Measurement of wind velocity, temperature and flow.
- Unit conversion of wind velocity, temperature and flow.
- Measurement of maximum and minimum wind velocity.
- Measurement of 2/3 Vmax and average wind flow.
- Data holding, storing and deleting function.
- Low battery indicating function.
- Auto power off function (power off automatically if no further operation for 10 minutes)
- Memory of 500 records.
- Backlight
- Connecting to PC with USB cable
- Audio key pressing alert
- Large LCD display
- Retractable drag rod